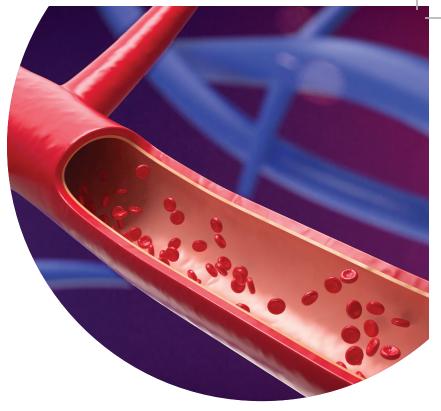

#### ENJOY THE RUSH.

 Stimulates blood flow to support pleasure and enhance experience.

#### THE GOLD STANDARD SHOCK WAVE TECHNOLOGY

Alma Duo<sup>™</sup> uses gold-standard shock wave technology — focused low-intensity extracorporeal shock wave therapy (LI-ESWT) — to stimulate blood flow and enhance intimate experiences.