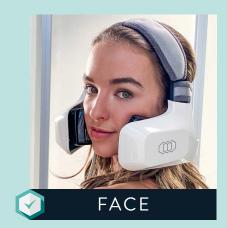

#### WHAT IS EVOKE?

Evoke is an innovative non-invasive solution designed specifically to target facial wrinkles and fine lines. It is a quick and easy non-surgical alternative to remodel your face, neck, and jawline.

#### **HOW DOES EVOKE WORK?**

Evoke leverages clinically proven radiofrequency technology to deliver volumetric heating to the skin's subdermal layers. By directly addressing facial fine lines and wrinkles, Evoke can help you achieve more defined facial characteristics.