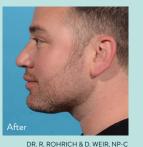

# CUSTOMIZABLE HANDS-FREE FACIAL REMODELING

Turn back the hands of time and reveal a younger looking you without needles, invasive surgery, scars, or downtime. Evoke is an industry first, targeting facial fine lines and wrinkles. The result is a more refined youthful looking face and jawline.

#### **HOW SAFE IS THE TREATMENT?**

Evoke is recommended for patients who are seeking non-invasive facial remodeling treatments. Evoke improves the appearance of wrinkles and will provide a natural looking younger facial appearance. It is a very safe and effective procedure that can be used on all skin types and skin tones.