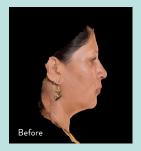

# CUSTOMIZABLE HANDS-FREE FACIAL REMODELING

Turn back the hands of time and reveal a younger looking you without needles, invasive surgery, scars, or downtime. Evoke is an industry first, targeting facial fine lines and wrinkles. The result is a more refined youthful looking face and jawline.

#### WHAT IS EVOKE?

Evoke is an innovative non-invasive solution designed specifically to target facial wrinkles and fine lines. It is a quick and easy non-surgical alternative to remodel your face, neck, and jawline.

#### **HOW SAFE IS THE TREATMENT?**

Evoke is recommended for patients who are seeking non-invasive facial remodeling treatments. Evoke improves the appearance of wrinkles and will provide a natural looking younger facial appearance. It is a very safe and effective procedure that can be used on all skin types and skin tones.