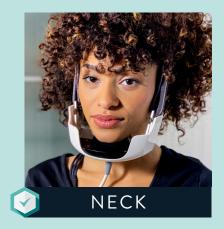

#### WHAT IS EVOKE?

Evoke is an innovative non-invasive solution designed specifically to target facial wrinkles and fine lines. It is a quick and easy non-surgical alternative to remodel your face, neck, and jawline.

#### **HOW DOES EVOKE WORK?**

Evoke leverages clinically proven radiofrequency technology to deliver volumetric heating to the skin's subdermal layers. By directly addressing facial fine lines and wrinkles, Evoke can help you achieve more defined facial characteristics.