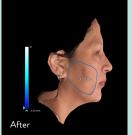

# CUSTOMIZABLE HANDS-FREE FACIAL REMODELING

Turn back the hands of time and reveal a younger looking you without needles, invasive surgery, scars, or downtime. Evoke is an industry first, targeting facial fine lines and wrinkles. The result is a more refined youthful looking face and jawline.

#### WHAT IS EVOKE?

Evoke is an innovative non-invasive solution designed specifically to target facial wrinkles and fine lines. It is a quick and easy non-surgical alternative to remodel your face, neck, and jawline.

#### **HOW DOES EVOKE WORK?**

Evoke leverages clinically proven radiofrequency technology to deliver volumetric heating to the skin's subdermal layers. By directly addressing facial fine lines and wrinkles, Evoke can help you achieve more defined facial characteristics.