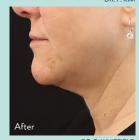

# CUSTOMIZABLE HANDS-FREE FACIAL REMODELING

Turn back the hands of time and reveal a younger looking you without needles, invasive surgery, scars, or downtime. Evoke is an industry first, targeting facial fine lines and wrinkles. The result is a more refined youthful looking face and jawline.

#### WHAT IS EVOKE?

Evoke is an innovative non-invasive solution designed specifically to target facial wrinkles and fine lines. It is a quick and easy non-surgical alternative to remodel your face, neck, and jawline.

#### **HOW SAFE IS THE TREATMENT?**

Evoke is recommended for patients who are seeking non-invasive facial remodeling treatments. Evoke improves the appearance of wrinkles and will provide a natural looking younger facial appearance. It is a very safe and effective procedure that can be used on all skin types and skin tones.