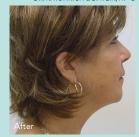

# CUSTOMIZABLE HANDS-FREE FACIAL REMODELING

Turn back the hands of time and reveal a younger looking you without needles, invasive surgery, scars, or downtime. Evoke is an industry first, targeting facial fine lines and wrinkles. The result is a more refined youthful looking face and jawline.

#### WHAT IS EVOKE?

Evoke is an innovative non-invasive solution designed specifically to target facial wrinkles and fine lines. It is a quick and easy non-surgical alternative to remodel your face, neck, and jawline.

#### **HOW SAFE IS THE TREATMENT?**

Evoke is recommended for patients who are seeking non-invasive facial remodeling treatments. Evoke improves the appearance of wrinkles and will provide a natural looking younger facial appearance. It is a very safe and effective procedure that can be used on all skin types and skin tones.