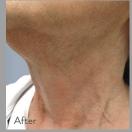

### WHAT AREAS CAN BE TREATED?

Fractora can be used on any area that can benefit from skin resurfacing. The most commonly treated areas include: lower eyelid, upper eyelid, smile lines, forehead, cheeks, mouth and neck. Face and body areas that exhibit aging skin, discoloration or acne scarring are suitable for treatment.

# RESURFACE YOUR SKIN & REMODEL COLLAGEN

"It has brought a restorative look to my skin and I feel really good. I have achieved that youthful glow that I was hoping to get, and I'm really happy."