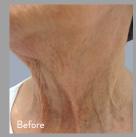

### WHAT AREAS CAN BE TREATED?

Fractora can be used on any area that can benefit from skin resurfacing. The most commonly treated areas include: lower eyelid, upper eyelid, smile lines, forehead, cheeks, mouth and neck. Face and body areas that exhibit aging skin, discoloration or acne scarring are suitable for treatment.

# RESURFACE YOUR SKIN & REMODEL COLLAGEN

"It has brought a restorative look to my skin and I feel really good. I have achieved that youthful glow that I was hoping to get, and I'm really happy."