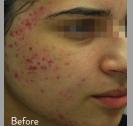

### WHAT AREAS CAN BE TREATED?

Fractora can be used on any area that can benefit from skin resurfacing. The most commonly treated areas include: lower eyelid, upper eyelid, smile lines, forehead, cheeks, mouth and neck. Face and body areas that exhibit aging skin, discoloration or acne scarring are suitable for treatment.

# RESURFACE YOUR SKIN & REMODEL COLLAGEN

"It has brought a restorative look to my skin and I feel really good. I have achieved that youthful glow that I was hoping to get, and I'm really happy."