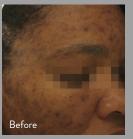

### WHAT AREAS CAN BE TREATED?

Fractora can be used on any area that can benefit from skin resurfacing. The most commonly treated areas include: lower eyelid, upper eyelid, smile lines, forehead, cheeks, mouth and neck. Face and body areas that exhibit aging skin, discoloration or acne scarring are suitable for treatment.

### CAN ANYONE USE FRACTORA?

The benefit of Fractora's color blind technology is that it can be used on all skin types. The unique properties allow even darker tones to receive treatment.

### WHAT IS THE BENEFIT OF RF ENERGY?

RF energy heats the deep layers of the skin in a controlled way to revitalize the collagen. The treatment will improve skin complexion and texture for a more radiant and youthful appearance.