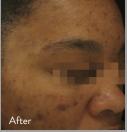

### WHAT AREAS CAN BE TREATED?

Fractora can be used on any area that can benefit from skin resurfacing. The most commonly treated areas include: lower eyelid, upper eyelid, smile lines, forehead, cheeks, mouth and neck. Face and body areas that exhibit aging skin, discoloration or acne scarring are suitable for treatment.

### CAN ANYONE USE FRACTORA?

The benefit of Fractora's color blind technology is that it can be used on all skin types. The unique properties allow even darker tones to receive treatment.

### WHAT IS THE BENEFIT OF RF ENERGY?

RF energy heats the deep layers of the skin in a controlled way to revitalize the collagen. The treatment will improve skin complexion and texture for a more radiant and youthful appearance.