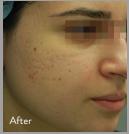

### WHAT AREAS CAN BE TREATED?

Fractora can be used on any area that can benefit from skin resurfacing. The most commonly treated areas include: lower eyelid, upper eyelid, smile lines, forehead, cheeks, mouth and neck. Face and body areas that exhibit aging skin, discoloration or acne scarring are suitable for treatment.

# RESURFACE YOUR SKIN & REMODEL COLLAGEN

"It has brought a restorative look to my skin and I feel really good. I have achieved that youthful glow that I was hoping to get, and I'm really happy."