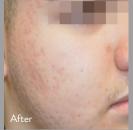

### WHAT AREAS CAN BE TREATED?

Fractora can be used on any area that can benefit from skin resurfacing. The most commonly treated areas include: lower eyelid, upper eyelid, smile lines, forehead, cheeks, mouth and neck. Face and body areas that exhibit aging skin, discoloration or acne scarring are suitable for treatment.

### CAN ANYONE USE FRACTORA?

The benefit of Fractora's color blind technology is that it can be used on all skin types. The unique properties allow even darker tones to receive treatment.

### WHAT IS THE BENEFIT OF RF ENERGY?

RF energy heats the deep layers of the skin in a controlled way to revitalize the collagen. The treatment will improve skin complexion and texture for a more radiant and youthful appearance.